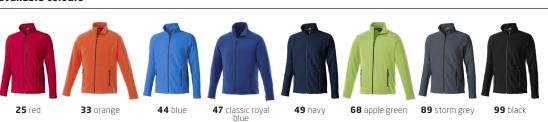

or thumb grab
- Necktape in contrast colour
- Hanger loop in contrast colour
- Easy grip zipper pullers
- Heat transfer main label for tagless comfort

# $\times$

 $\bowtie$ 

care instructions

sizing (XS-XXL)

30

|          | Size: | XS   | S    | Μ    | ι    | XL   | XXL  |
|----------|-------|------|------|------|------|------|------|
| <b>→</b> | Α     | 49,5 | 52,5 | 56   | 59,5 | 63,5 | 67,5 |
| в        | В     | 69   | 70,5 | 71,5 | 73,5 | 76   | 78,5 |

O

 $\boxtimes$ 

Measurement 'A' 1/2 chest (measured 2 cm from armpit) Measurement 'B' center back length measured from HSP (highest shoulder point) Note: On wearable items a tolerance is applicable

#### pieces per carton

individual polybag (1 pc per polybag)



decoration options S Screenprint D Deboss HXD

Laser Engraving